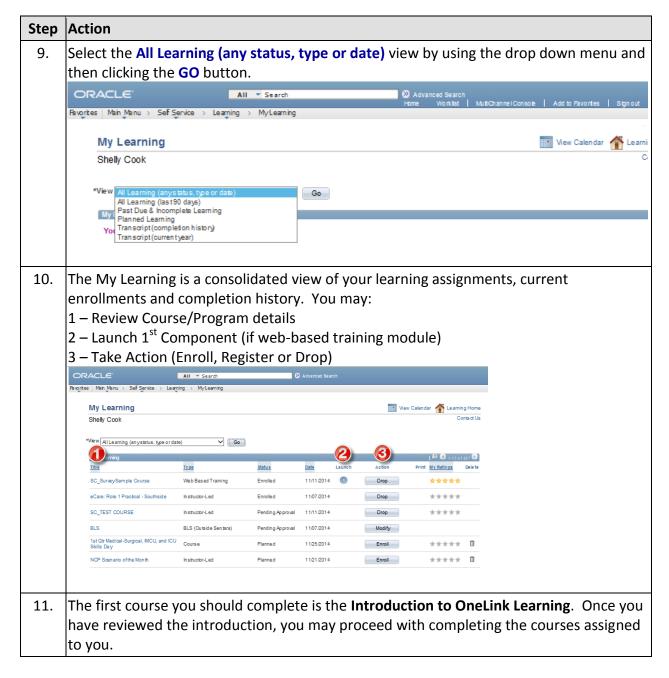

## Non-Sentara Employees - Logging into OneLink Learning for the First Time

NOTE: It is recommended that you log in as described above; however, after your first time logging into OneLink Learning, you may use the link found on the OneLink Learning WaveNet page (<a href="https://wavenet.sentara.com/channels/education/onelinklearn/Pages/default.aspx">https://wavenet.sentara.com/channels/education/onelinklearn/Pages/default.aspx</a>) for future log ins.