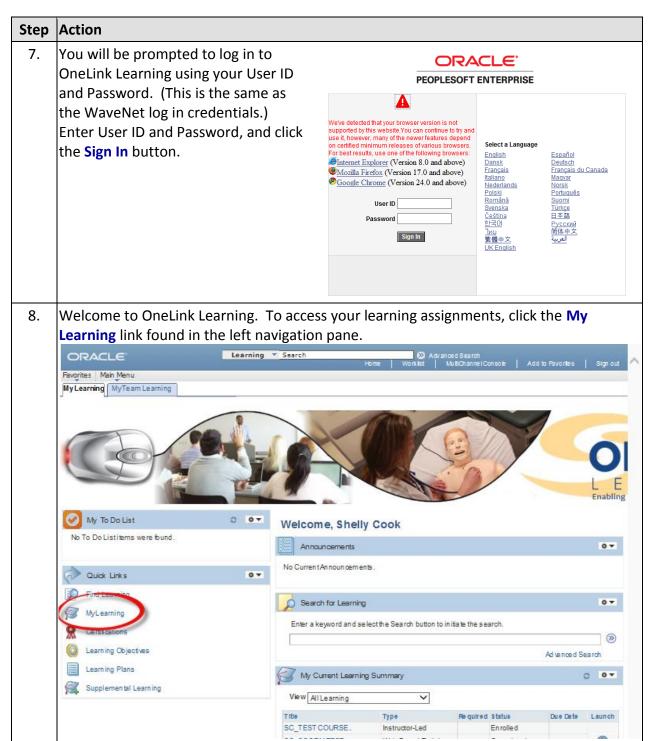

## Non-Sentara Employees - Logging into OneLink Learning for the First Time

NOTE: It is recommended that you log in as described above; however, after your first time logging into OneLink Learning, you may use the link found on the OneLink Learning WaveNet page (<a href="https://wavenet.sentara.com/channels/education/onelinklearn/Pages/default.aspx">https://wavenet.sentara.com/channels/education/onelinklearn/Pages/default.aspx</a>) for future log ins.