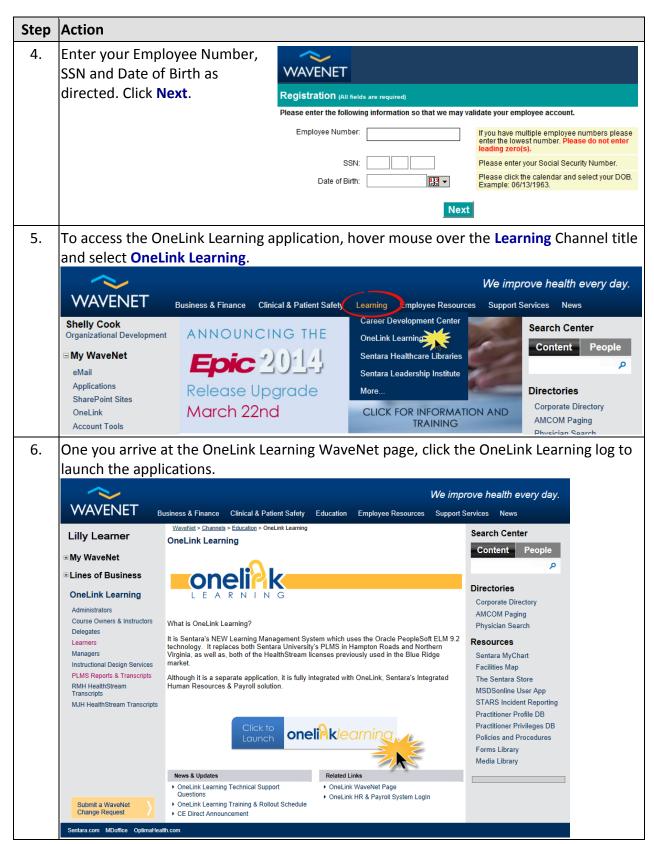

## Non-Sentara Employees - Logging into OneLink Learning for the First Time

NOTE: It is recommended that you log in as described above; however, after your first time logging into OneLink Learning, you may use the link found on the OneLink Learning WaveNet page (<a href="https://wavenet.sentara.com/channels/education/onelinklearn/Pages/default.aspx">https://wavenet.sentara.com/channels/education/onelinklearn/Pages/default.aspx</a>) for future log ins.