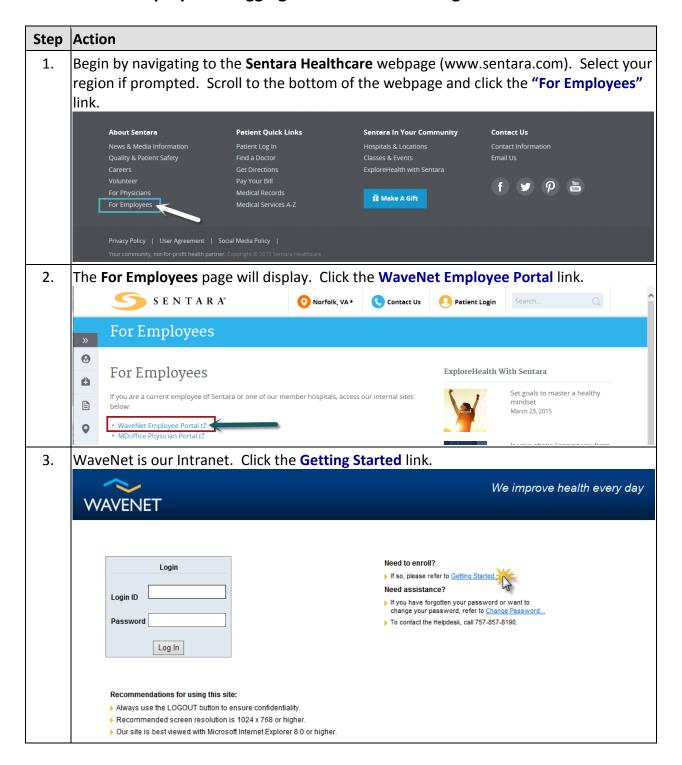

## Non-Sentara Employees - Logging into OneLink Learning for the First Time

NOTE: It is recommended that you log in as described above; however, after your first time logging into OneLink Learning, you may use the link found on the OneLink Learning WaveNet page (<a href="https://wavenet.sentara.com/channels/education/onelinklearn/Pages/default.aspx">https://wavenet.sentara.com/channels/education/onelinklearn/Pages/default.aspx</a>) for future log ins.